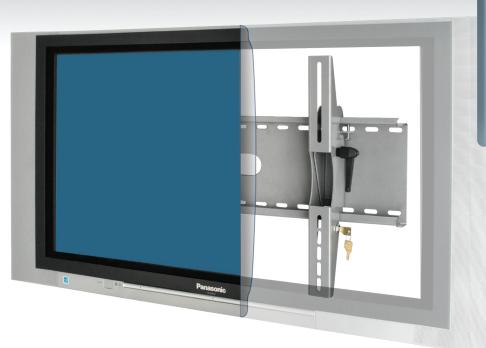

# UPM-30

Universal Plasma & LCD Wall Bracket

**CBM** design driven manufacturing<sup>®</sup>

Security for most 30" to 60" Plasma and LCD flat panel TV's.

## Universal Plasma & LCD Wall Bracket

Fits most 30" to 60" (76 cm to 153 cm) Plasma & LCD flat panel TV's

• Heavy 12 gauge back plate with cable management hole.

### Options

• Colour options available in quantity.

+15 and -3 degree tilt with easy access ratchet handle.

Bolt bracket to prevent lateral slides.

Slot design for easy installation.

CBM dual key lock security locking system for optimum security.