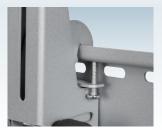

### Options

• Colour options available in quantity.

+15 and -3 degree tilt with easy access ratchet handle.

Bolt bracket to prevent lateral slides.

Slot design for easy installation.

CBM dual key lock security locking system for optimum security.