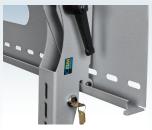

### Options

• Colour options available in quantity.

+15 and -3 degree tilt with easy access ratchet handle.

Bolt bracket to prevent lateral slides.

Slot design for easy installation.

CBM dual key lock security locking system for optimum security.

## Universal Plasma & LCD Wall Bracket

Fits most 30" to 60" (76 cm to 153 cm) Plasma & LCD flat panel TV's

• Heavy 12 gauge back plate with cable management hole.