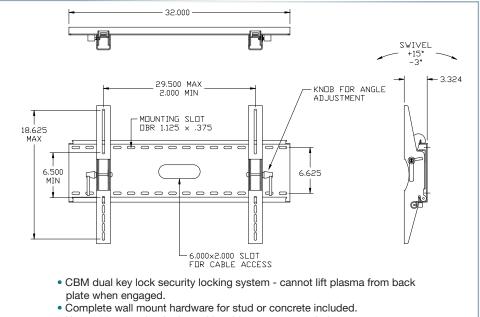

### Options

• Colour options available in quantity.

+15 and -3 degree tilt with easy access ratchet handle.

Bolt bracket to prevent lateral slides.

Slot design for easy installation.

CBM dual key lock security locking system for optimum security.

Shipping weight: 26 Lbs (11.7 kg)

Dimensions: 32.5" L x 9.75" W x 3.32" D (82.55 cm L x 24.8 cm W x 8.4 cm D) Maximum load: 185 lbs (84 kg)

sales@cbmmetal.com • www.cbmmetal.com • 800.387.4834