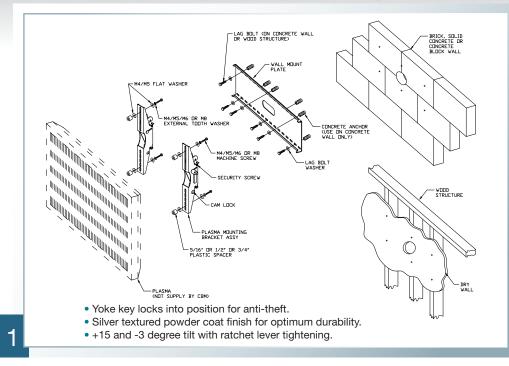

# **Standard Features**

- Constructed with 12 gauge steel for maximum durability and stability.
- Fits most 30 to 60 inch flat panel televisions.
- +15 and -3 degree tilt with ratchet lever tightening.
- All wall mounting hardware included.
- Recommended maximum load 185 lbs.
- Flat panel and wall mounting hardware for stud and concrete included.
- Silver powder coat finish.

### Options

• Colour options available in quantity.

+15 and -3 degree tilt with easy access ratchet handle.

Bolt bracket to prevent lateral slides.

Slot design for easy installation.

CBM dual key lock security locking system for optimum security.