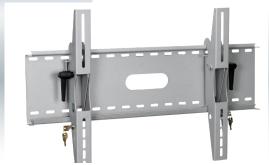

# **Standard Features**

- Constructed with 12 gauge steel for maximum durability and stability.
- Fits most 30 to 60 inch flat panel televisions.
- +15 and -3 degree tilt with ratchet lever tightening.
- All wall mounting hardware included.
- Recommended maximum load 185 lbs.
- Flat panel and wall mounting hardware for stud and concrete included.
- Silver powder coat finish.

### Options

• Colour options available in quantity.

+15 and -3 degree tilt with easy access ratchet handle.

Bolt bracket to prevent lateral slides.

Slot design for easy installation.

CBM dual key lock security locking system for optimum security.

## Universal Plasma & LCD Wall Bracket

Fits most 30" to 60" (76 cm to 153 cm) Plasma & LCD flat panel TV's

• Heavy 12 gauge back plate with cable management hole.