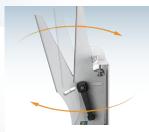

# **Standard Features**

- Constructed with 12 gauge steel for maximum durability and stability.
- Fits most 30 to 60 inch flat panel televisions.
- +15 and -3 degree tilt with ratchet lever tightening.
- All wall mounting hardware included.
- Recommended maximum load 185 lbs.
- Flat panel and wall mounting hardware for stud and concrete included.
- Silver powder coat finish.

### Options

• Colour options available in quantity.

+15 and -3 degree tilt with easy access ratchet handle.

Bolt bracket to prevent lateral slides.

Slot design for easy installation.

CBM dual key lock security locking system for optimum security.