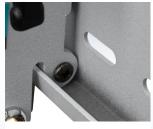

### Options

• Colour options available in quantity.

+15 and -3 degree tilt with easy access ratchet handle.

Bolt bracket to prevent lateral slides.

Slot design for easy installation.

CBM dual key lock security locking system for optimum security.

## Universal Plasma & LCD Wall Bracket

Fits most 30" to 60" (76 cm to 153 cm) Plasma & LCD flat panel TV's

• Heavy 12 gauge back plate with cable management hole.