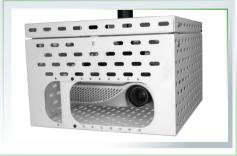

# **Projector Security Cage**

## **Specifications**

Shipping weight: 35 lbs (15.9 kg)

Dimensions: 19" L x 16" W x 11" H (48.3 cm L x 40.6 cm W x 27.9 cm H) Maximum load: 50 lbs (22.7 kg)