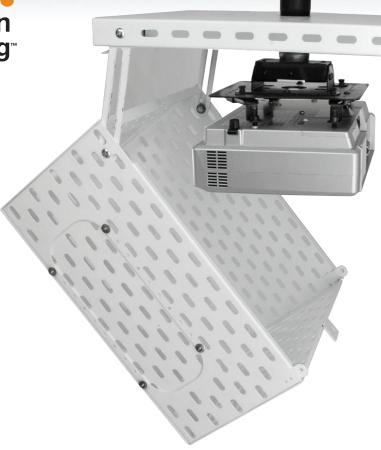

# PSC-1

**Projector Security Cage** 

design driven manufacturing

Protect your investment with a reliable LCD Projector Security Cage!

- Heavy gauge construction with security allan screw hardware.
- Welded 1 1/2" coupling in two positions on the top plate.
- Front and side openings provide optional mounting positions.
- Cable management hole in top plate.
- · Unit swings down for access to LCD projector.
- Perfect for one person maintenance and bulb replacement.
- Ships fully assembled.
- N.P.T. pipe and UPRO-1 sold separately.

Provides excellent air circulation.