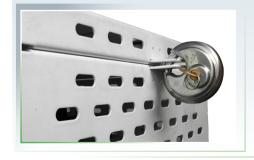

# PSC-1

**Projector Security Cage** 

design driven manufacturing

Protect your investment with a reliable LCD Projector Security Cage!

- Heavy gauge construction with security allan screw hardware.
- Welded 1 1/2" coupling in two positions on the top plate.
- Front and side openings provide optional mounting positions.
- Cable management hole in top plate.
- · Unit swings down for access to LCD projector.
- Perfect for one person maintenance and bulb replacement.
- Ships fully assembled.
- N.P.T. pipe and UPRO-1 sold separately.