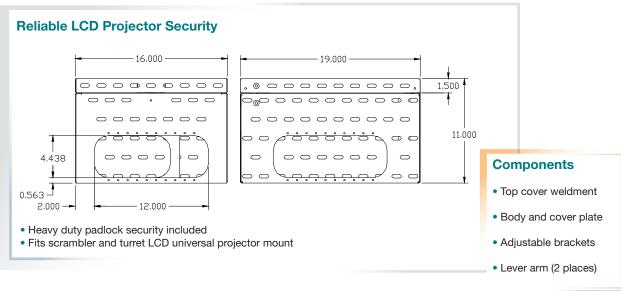

## **Specifications**

Shipping weight: 35 lbs (15.9 kg)

Dimensions: 19" L x 16" W x 11" H (48.3 cm L x 40.6 cm W x 27.9 cm H) Maximum load: 50 lbs (22.7 kg)