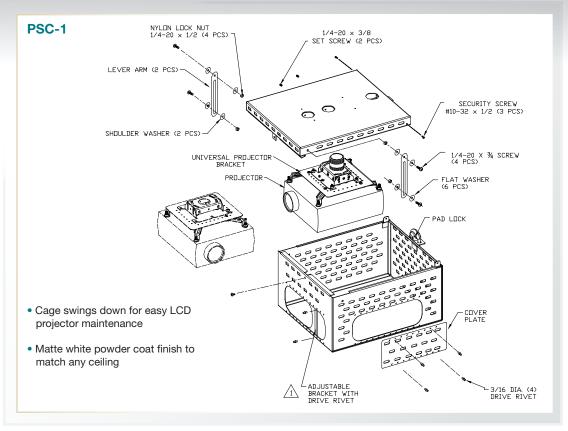

# PSC-1

**Projector Security Cage** 

design driven manufacturing

Protect your investment with a reliable LCD Projector Security Cage!

- Heavy gauge construction with security allan screw hardware.
- Welded 1 1/2" coupling in two positions on the top plate.
- Front and side openings provide optional mounting positions.
- Cable management hole in top plate.
- · Unit swings down for access to LCD projector.
- Perfect for one person maintenance and bulb replacement.
- Ships fully assembled.
- N.P.T. pipe and UPRO-1 sold separately.

Provides excellent air circulation.

# **Projector Security Cage**